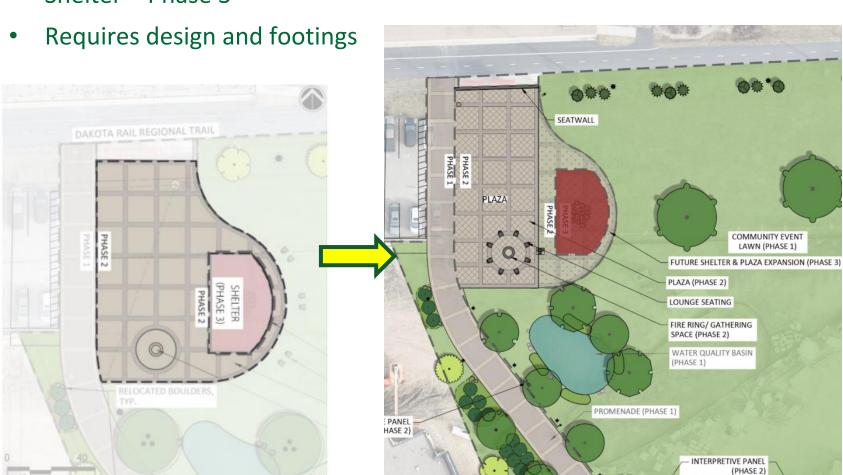

ems



# **Lost Lake Commons Park Improvements**

#### Phase 2

- Landscaping
- Plaza gathering space
- Fire ring
- Seating area at harbor
- Lighting

#### Phase 3

- Open air shelter
- (Additional) Performance area improvements



## **Phase 2 Design Considerations**

#### **Phasing Coordination**

- Future phase structure
  - Requires footings that impact the plaza space
  - Portion of plaza will be converted to turf until phase 3 is constructed
- Performance Area
  - Transition from Seating Area and Performance Area problematic:
  - Eliminating the pavers
  - Complete the hardscape work while in the space
  - Replace boulder wall to concrete seat-wall
- Alternates for phasing tradeoffs
  - Replace boardwalk to maintenance free
  - Trail repave



# **Plaza Phasing**

Shelter – Phase 3







# **Lost Lake Commons Park Improvements**

Parks Commission Recommendations (April 10 Meeting)

- Plaza Fire Pit
- Seating Area Layout
- Art Walk Display Options
- Art
- Monument, Wayfinding, & Interpretive Signage
- Electrical/Lighting

#### **Community Survey**

- Art Display Schedule
- Interpretive Signage Preferences



## **Plaza Fire Pit**

- Style River Rock
- Media Gas



MASTER PLAN ENLARGEMENT









# **Seating Area**

- Replace all walkable items in space with this phase
- No reuse of pavers
- Transition between performance area and great lawn
- Seating tables
  - Some ADA
  - Shade Umbrellas





## **Performance Area**

- Seat-wall
- Power to area
- Alternate Bid Pricing:
  - Replace the boardwalk decking
  - Repave trail section





# **Art Walk Displays**

Art disp