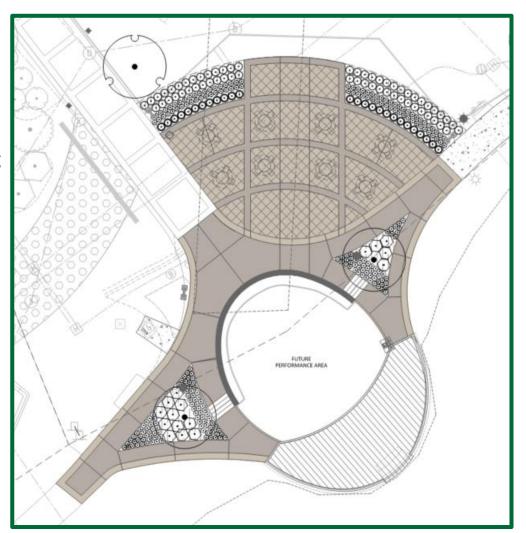

*Plaza Phasing**

Shelter – Phase 3







# **Lost Lake Commons Park Improvements**

Parks Commission Recommendations (April 10 Meeting)

- Plaza Fire Pit
- Seating Area Layout
- Art Walk Display Options
- Art
- Monument, Wayfinding, & Interpretive Signage
- Electrical/Lighting

#### **Community Survey**

- Art Display Schedule
- Interpretive Signage Preferences



## **Plaza Fire Pit**

- Style River Rock
- Media Gas



MASTER PLAN ENLARGEMENT









# **Seating Area**

- Replace all walkable items in space with this phase
- No reuse of pavers
- Transition between performance area and great lawn
- Seating tables
  - Some ADA
  - Shade Umbrellas





## **Performance Area**

- Seat-wall
- Power to area
- Alternate Bid Pricing:
  - Replace the boardwalk decking
  - Repave trail section





# **Art Walk Displays**

Art display options

Chose flat pad

- Changeable cabinet for local highlights
- Community survey: Rotating art is preferred



















# **Monument Sign**

- Update nameplate
- Landscaping around and uplighting





# **Interpretive Signage**

- 3 to 4 signs around park
- Workshop and request input from CC/POSC/Historical Society
- Historical Focus
  - Story of Mound
  - Story of LLC Park Space
  - Significant Businesses
- One water quality sign
- Update existing wayfinding plaques





# Lighting/Electrical

#### Mix of Lights:

- Similar style light poles on north and south sides
- Bollard lights promenade
- Accents on art
- Outlets for events/winter lighting throughout





# **Plantings**

- Open lawn guidance from original study
- Parks Commission