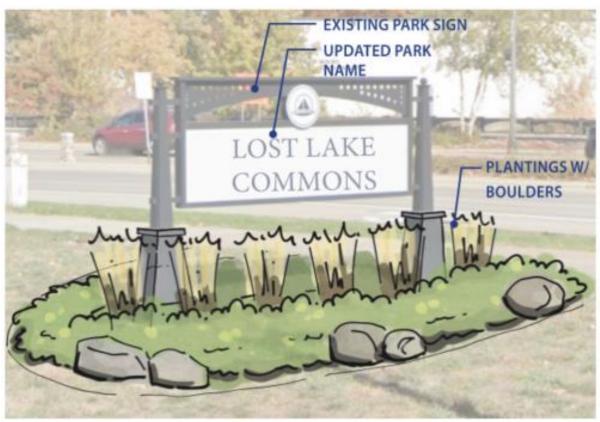

Signage
- Electrical/Lighting

#### **Community Survey**

- Art Display Schedule
- Interpretive Signage Preferences



## **Plaza Fire Pit**

- Style River Rock
- Media Gas



MASTER PLAN ENLARGEMENT









# **Seating Area**

- Replace all walkable items in space with this phase
- No reuse of pavers
- Transition between performance area and great lawn
- Seating tables
  - Some ADA
  - Shade Umbrellas





## **Performance Area**

- Seat-wall
- Power to area
- Alternate Bid Pricing:
  - Replace the boardwalk decking
  - Repave trail section





# **Art Walk Displays**

Art display options

Chose flat pad

- Changeable cabinet for local highlights
- Community survey: Rotating art is preferred



















# **Monument Sign**

- Update nameplate
- Landscaping around and uplighting





# **Interpretive Signage**

- 3 to 4 signs around park
- Workshop and request input from CC/POSC/Historical Society
- Historical Focus
  - Story of Mound
  - Story of LLC Park Space
  - Significant Businesses
- One water quality sign
- Update existing wayfinding plaques





# Lighting/Electrical

#### Mix of Lights:

- Similar style light poles on north and south sides
- Bollard lights promenade
- Accents on art
- Outlets for events/winter lighting throughout





# **Plantings**

- Open lawn guidance from original study
- Parks Commission
  - Some shade for space ideal
- Plantings natives preferred
  - Coordinating with Parks/Public Works
  - Native where they fit
  - Most deciduous trees, bushes and perennials will be natives
  - Evergreens are a mix
  - Maintenance
  - Heights elec