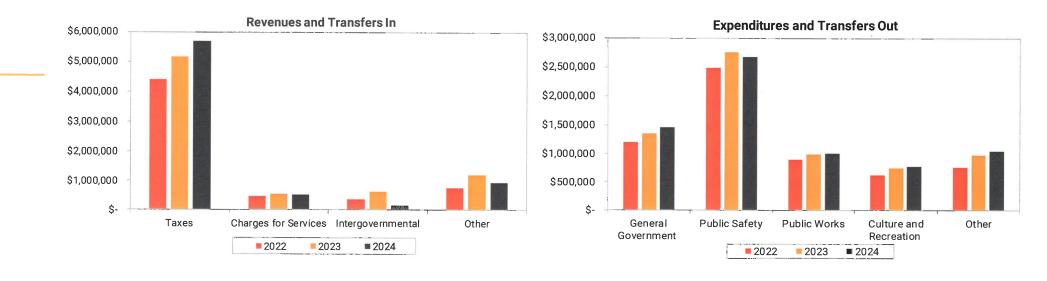

ses) |                  | (750,172)              |       | (750,172)              |         | (750,172)              |               | -                  |
| Change in Fund Balances              |                  | 49,661                 |       | 49,661                 |         | 358,304                |               | 308,643            |
| Fund Balances, January 1             |                  | 4,067,719              |       | 4,067,719              | -       | 4,067,719              |               |                    |
| Fund Balances, December 31           | \$               | 4,117,380              | \$    | 4,117,380              | \$      | 4,426,023              | \$            | 308,643            |



# General Fund Revenues, Transfers In Expenditures, and Transfers Out



Abdo

| Decem           | Increase                      |                                     |                                                             |                                                                                |  |
|-----------------|-------------------------------|-------------------------------------|-------------------------------------------------------------|--------------------------------------------------------------------------------|--|
| 2023            |                               | 2024                                | (Decrease)                                                  |                                                                                |  |
|                 |                               |