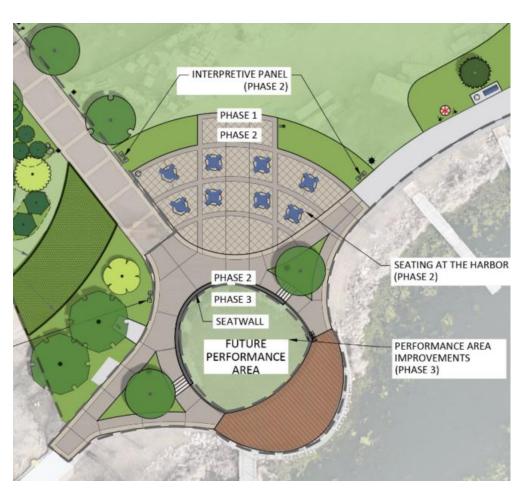

eplace boulder wall to concrete seat-wall
- Alternates for phasing tradeoffs
  - Replace boardwalk to maintenance free
  - Trail repave



# **Plaza Phasing**

Shelter – Phase 3







# **Lost Lake Commons Park Improvements**

Parks Commission Recommendations (April 10 Meeting)

- Plaza Fire Pit
- Seating Area Layout
- Art Walk Display Options
- Art
- Monument, Wayfinding, & Interpretive Signage
- Electrical/Lighting

#### **Community Survey**

- Art Display Schedule
- Interpretive Signage Preferences



## **Plaza Fire Pit**

- Style River Rock
- Media Gas



MASTER PLAN ENLARGEMENT









# **Seating Area**

- Replace all walkable items in space with this phase
- No reuse of pavers
- Transition between performance area and great lawn
- Seating tables
  - Some ADA
  - Shade Umbrellas





## **Performance Area**

- Seat-wall
- Power to area
- Alternate Bid Pricing:
  - Replace the boardwalk decking
  - Repave trail section





# **Art Walk Displays**

Art display options

Chose flat pad

- Changeable cabinet for local highlights
- Community survey: Rotating art is preferred



















# **Monument Sign**

- Update nameplate
- Landscaping around and uplighting





# **Interpretive Signage**

- 3 to 4 signs around park
- Workshop and request input from CC/POSC/Historical Society
- Historical Focus
  - Story of Mound
  - Story of LLC Park Space
  - Significant Businesses
- One water quality sign
- Update existing wayfinding plaques





# Lighting/Electrical

#### Mix of Lights:

- Similar style light poles on north and south sides
- Bollard lights promenade
- Ac