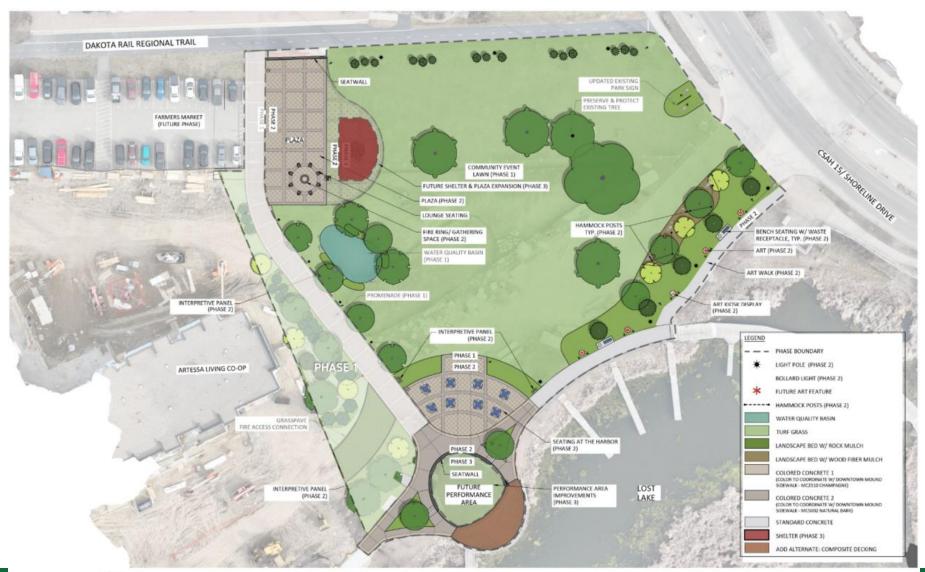

| \$444,140   |
| Total Project Costs     | \$745,375               | \$849,940          | \$625,375      | \$2,220,690 |

All construction costs include 15% contingency.



Current cost estimate for Phase 2 work w/ alternates & art: \$781,400



## **Project Schedule**

#### Lost Lake Commons – Phase 1

February 2024 Authorization to Produce Plans and Specifications and Bid

July 2024 Award Bid

August 2024 Begin Construction

Spring 2025 Final Completion

#### Lost Lake Commons – Phase 2

January 2025 Authorization to Produce Plans and Specifications and Bid

April 10 Parks Commission Work Session

June 24, 2025 Council Update

July 8, 2025 Receive Final Plans and Authorize Bid

August 12, 2025 Award Bid

September 2025 Begin Construction

Spring 2026 Final Completion



## Questions









# Capital Improvement Plan Projects Lost Lake Commons – Phase 2

Design Update
June 24, 2025





Real People. Real Solutions.

2638 Shadow Lane Suite 200 Chaska, MN 55318-1172

> Ph: (952) 448-8838 Fax: (952) 448-8805 Bolton-Menk.com

June 18, 2025

Jesse Dickson City Manager 2415 Wilshire Boulevard Mound, MN 55364

RE: City Hall & Centennial Building Evaluation

City of Mound, MN

Mr. Dickson,

Bolton & Menk is pleased to submit the following proposal to evaluate the potential for a sale of the Centennial Building, and quantify the city's needs in the absence of the facilities provided there. We will also quantify any code updates, deferred maintenance, and other updates that need to be made to prepare the Centennial Building for a potential sale.

Our project team consists of Bo