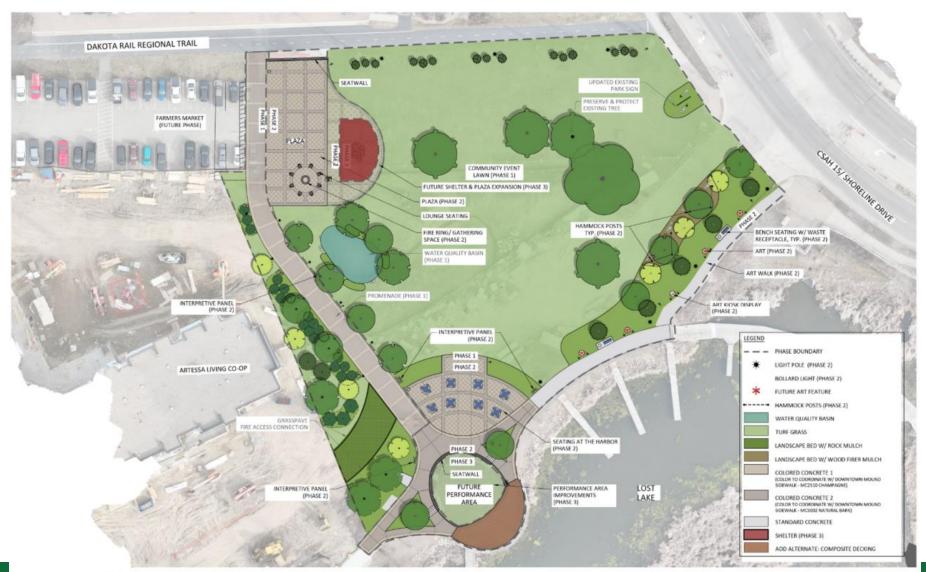

o be upgraded with electrical/communications devices to support the pier as a performance area
- » Additional seating around the lawn space at the harbor
- » Overall refresh and refurbish of existing harbor area and structure



#### PLACEMAKING + UPGRADES AT FARMERS MARKET

- » Pedestrian-scaled lighting throughout, potentially in combination with banners + City of Mound branding
- » Electrical receptacles installed at market for vendors and events
- » String lights above market to provide programming option and define space
- » Decorative or artful crosswalk markings along the regional trail can contribute to placemaking opportunities
- » Potential for temporary ice skating rink in market space

Source: Harbor District Park Improvements Plan, HKGI

# **Lost Lake Commons Final Concept**







# **Lost Lake Commons Park Improvements**

#### **Phased Construction**

- HKGI Study recommended initial and future phase
- Three phases better for financial considerations
- Phase 1 substantially complete
  - Remove orphaned elements
    - Roadway
    - Underground stormwater storage
  - Restore the Site
  - Provide Fire Access
  - Install underground items



# **Lost Lake Commons Park Improvements**

#### Phase 2

- Landscaping
- Plaza gathering space
- Fire ring
- Seating area at harbor
- Lighting

#### Phase 3

- Open air shelter
- (Additional) Performance area improvements



## **Phase 2 Design Considerations**

#### **Phasing Coordination**

- Future phase structure
  - Requires footings that impact the plaza space
  - Portion of plaza will be converted to turf until phase 3