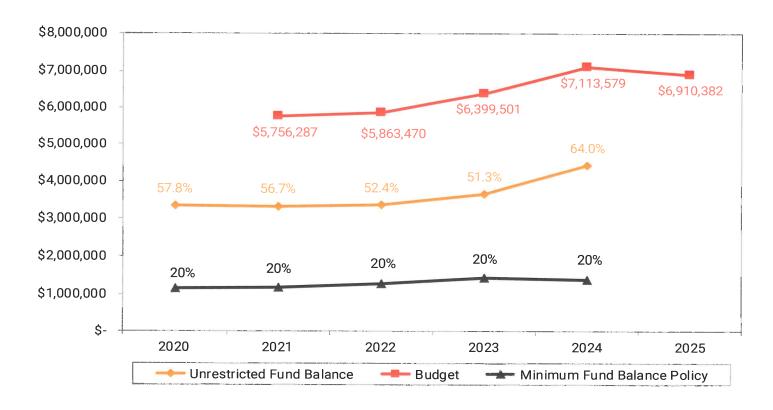

M Address: NOBLE LN & LYNWOOD BLVD MOUND

Offense: 168.35 Motor Vehicle Registration - Intent to Escape Tax

Offense: 168A.30.2(2) Motor Vehicle Title - Fail to Mail/Deliver Certificate of Title to Dept.w/i Timeframes Specified

Offense: 171.24.5 Traffic-DL-Driving after cancellation-inimical to public safety

Offense: DISNEI DISTURB NEIGHBORHOOD

Offense: DISDOM DISTURB DOMESTIC

Offense: ANCOMP ANIMAL COMPLAINT/OTHER

Total 107 Cases:



# City of Mound

2024 Financial Statement Audit



## Introduction

- Audit Results
- General Fund Results
- Other Governmental Funds
- Enterprise Funds
- Key Performance Indicators



Abdo

## **Audit Results**

#### **Auditor's Opinion**



Modified Opinion –GASB 87, 75 and 68No Internal Control Findings



Abdo

# General Fund Budget to Fund Balance



Abdo

# General Fund Budget to Actual

|                                      | Budgeted Amounts |                        |       | Actual                 |         | Variance with          |               |                    |
|--------------------------------------|------------------|------------------------|-------|------------------------|---------|------------------------|---------------|--------------------|
|                                      | Original         |                        | Final |                        | Amounts |                        | _Final Budget |                    |
| Revenues<br>Expenditures             | \$               | 6,863,240<br>6,063,407 | \$    | 6,863,240<br>6,063,407 | \$      | 7,027,450<br>5,918,974 | \$            | 164,210<br>144,433 |