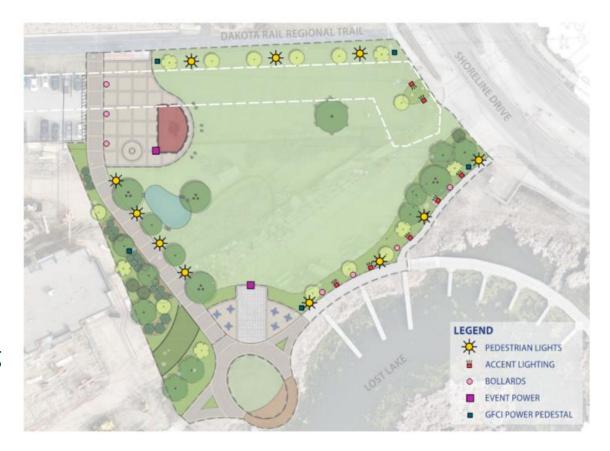

ernate Bid Pricing:
  - Replace the boardwalk decking
  - Repave trail section





# **Art Walk Displays**

Art display options

Chose flat pad

- Changeable cabinet for local highlights
- Community survey: Rotating art is preferred



















# **Monument Sign**

- Update nameplate
- Landscaping around and uplighting





# **Interpretive Signage**

- 3 to 4 signs around park
- Workshop and request input from CC/POSC/Historical Society
- Historical Focus
  - Story of Mound
  - Story of LLC Park Space
  - Significant Businesses
- One water quality sign
- Update existing wayfinding plaques





# Lighting/Electrical

#### Mix of Lights:

- Similar style light poles on north and south sides
- Bollard lights promenade
- Accents on art
- Outlets for events/winter lighting throughout





# **Plantings**

- Open lawn guidance from original study
- Parks Commission
  - Some shade for space ideal
- Plantings natives preferred
  - Coordinating with Parks/Public Works
  - Native where they fit
  - Most deciduous trees, bushes and perennials will be natives
  - Evergreens are a mix
  - Maintenance
  - Heights electrical lines
  - Three Rivers Parks



## **Cost Estimate**

#### Lost Lake Commons Park

| Table 2 – I             | Harbor District Park Ir | nprovements Estima | ted Cost Summa | ary         |
|-------------------------|-------------------------|--------------------|----------------|-------------|
|                         | Phase 1                 | Phase 2            | Phase 3        | Total       |
| Total Construction Cost | \$596,300               | \$679,95