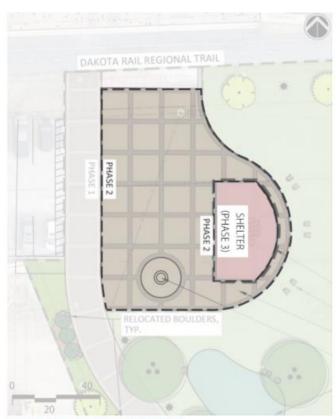

of plaza will be converted to turf until phase 3 is constructed
- Performance Area
  - Transition from Seating Area and Performance Area problematic:
  - Eliminating the pavers
  - Complete the hardscape work while in the space
  - Replace boulder wall to concrete seat-wall
- Alternates for phasing tradeoffs
  - Replace boardwalk to maintenance free
  - Trail repave



# **Plaza Phasing**

Shelter – Phase 3







# **Lost Lake Commons Park Improvements**

Parks Commission Recommendations (April 10 Meeting)

- Plaza Fire Pit
- Seating Area Layout
- Art Walk Display Options
- Art
- Monument, Wayfinding, & Interpretive Signage
- Electrical/Lighting

#### **Community Survey**

- Art Display Schedule
- Interpretive Signage Preferences



## **Plaza Fire Pit**

- Style River Rock
- Media Gas



MASTER PLAN ENLARGEMENT









# **Seating Area**

- Replace all walkable items in space with this phase
- No reuse of pavers
- Transition between performance area and great lawn
- Seating tables
  - Some ADA
  - Shade Umbrellas





## **Performance Area**

- Seat-wall
- Power to area
- Alternate Bid Pricing:
  - Replace the boardwalk decking
  - Repave trail section





# **Art Walk Displays**

Art display options

Chose flat pad

- Changeable cabinet for local highlights
- Community survey: Rotating art is preferred



















# **Monument Sign**

- Update nameplate
- Landscaping around and uplighting





# **Interpretive Signage**

- 3 to 4 signs around park
- Workshop and request input from CC/POSC/Historical Society
- Historical Focus
  - Story of Mound
  - Story of LLC