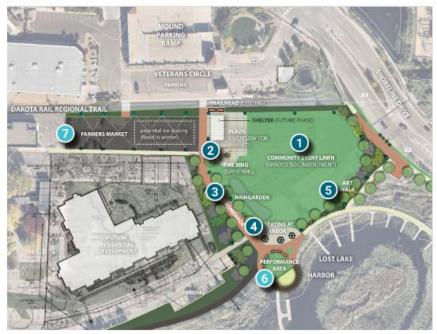

Matt Bauman\_

City Engineer



# Capital Improvement Plan Projects Lost Lake Commons – Phase 2

# Design Update June 24, 2025



# **Harbor District Park Improvements**



FIGURE 4.1 DEVELOPMENT PLAN

Source: Harbor District Park Improvements Plan, HKGI



## **Harbor District Park Improvements**

#### **DEVELOPMENT PLAN**

The Development Plan for the Harbor District park is based on the issues and opportunities identified during the site analysis phase, combined with input gathered through community engagement and stakeholder listening sessions, as well as based on feedback and recommendations from City staff, the Mayor, and members of the Parks and Open Space Commission. Elements keyed to the Development Plan are in order of priority and shown alongside precedent (example) imagery.



FIGURE 4.1 DEVELOPMENT PLAN

#### **INITIAL PHASE ELEMENTS**



MOUND HARBOR DISTRICT PARK IMPROVEMENTS PLAN

#### COMMUNITY EVENT LAWN

- » 50,000 SF event lawn for informal and programmed events
- » Will require grading, potential soil amendment, seeding with hardy turf grass; lawn to extend all of the way to the harbor and to the Andrews Sisters Trail with the removal of Auditors Road east of the promenade
- » Potential transplant of existing tree and sculpture to Art Walk for further open space

#### INITIAL PHASE ELEMENTS (CONTINUED)



#### 2 PLAZA WITH GATHERING SPACE

- » Paved plaza adjacent to trailhead and market for events
- » Can be used as overflow or complementary space for market events
- » Potential for future shelter (open air)
- Fire ring / gathering space for year-rou