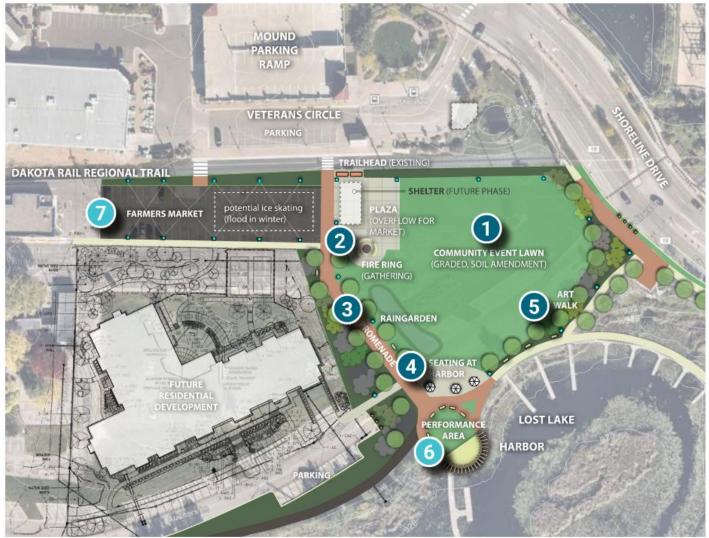

direction and discussion, the remaining proposed schedule for the project is:

• June 24, 2025 Council Update

• July 8, 2025 Receive Final Plans and Authorize Bid

August 12, 2025 Award Bid

September 2025 Begin ConstructionSpring 2026 Final Completion

A copy of the current set of plans, the April 10th Parks Commission decision slides and the Community Survey results can be found here: <u>Lost Lake Commons P2 Design Update</u>

Members of the project team will be available at the council meeting to review the park design elements and answer any other questions.

Sincerely,

Bolton & Menk, Inc.

Matthew S. Bauman, P.E.

Matt Bauman\_

City Engineer



# Capital Improvement Plan Projects Lost Lake Commons – Phase 2

# Design Update June 24, 2025



# **Harbor District Park Improvements**



FIGURE 4.1 DEVELOPMENT PLAN

Source: Harbor District Park Improvements Plan, HKGI



## **Harbor District Park Improvements**

#### **DEVELOPMENT PLAN**

The Development Plan for the Harbor District park is based on the issues and opportunities identified during the site analysis phase, combined with input gathered through community engagement and stakeholder listening sessions, as well as based on feedback and recommendations from City staff, the Mayor, and members of the Parks and Open Space Commission. Elements keyed to the Development Plan are in order of priority and shown alongside precedent (example) imagery.



FIGURE 4.1 DEVELOPMENT PLAN

#### **INITIAL PHASE ELEMENTS**



MOUND HARBOR DISTRICT PARK IMPROVEMENTS PLAN

#### COMMUNITY EVENT LAWN

- » 50,000 SF event lawn for infor